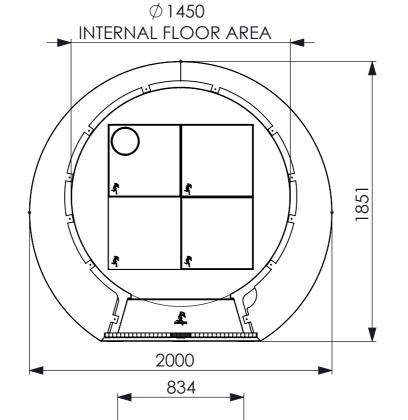

| <u>4</u> L | <sub>title:</sub><br>145 Extra large dven on stand g.a. |       |       |      |             |       |      |  |
|------------|---------------------------------------------------------|-------|-------|------|-------------|-------|------|--|
| ]]         | 145                                                     | EXTRA | LARGE | DVEN | $\square N$ | STAND | G.A. |  |