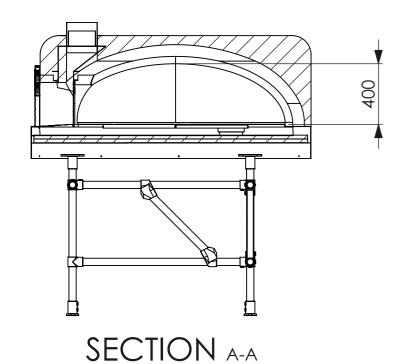

| <u>4</u> L | <sub>title:</sub><br>145 Extra large dven on stand g.a. |       |       |      |             |       |      |  |
|------------|---------------------------------------------------------|-------|-------|------|-------------|-------|------|--|
| ]]         | 145                                                     | EXTRA | LARGE | DVEN | $\square N$ | STAND | G.A. |  |