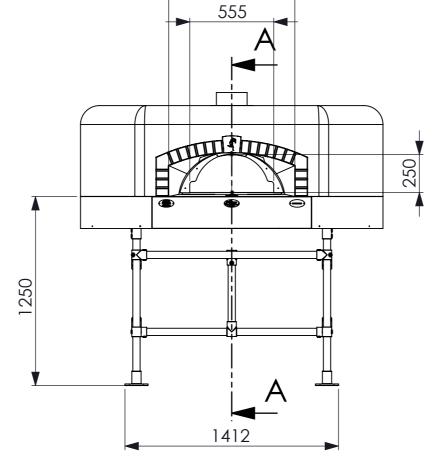

| <u>4</u> L | <sub>title:</sub><br>145 Extra large dven on stand g.a. |       |       |      |             |       |      |  |
|------------|---------------------------------------------------------|-------|-------|------|-------------|-------|------|--|
| ]]         | 145                                                     | EXTRA | LARGE | DVEN | $\square N$ | STAND | G.A. |  |