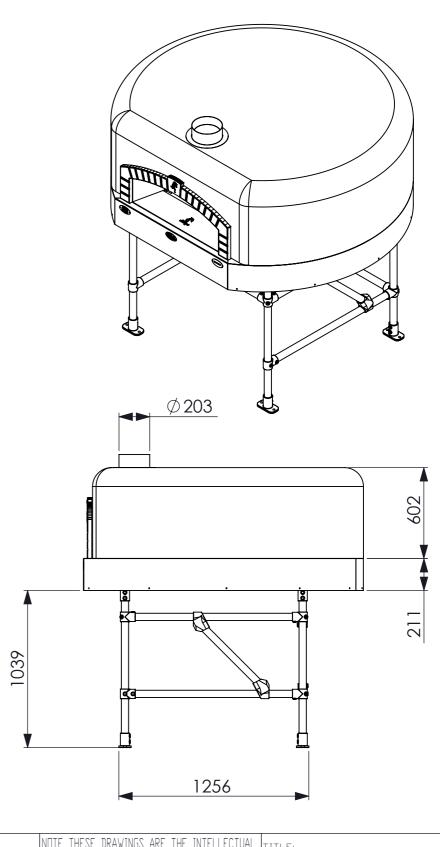

## **EXTRA LARGE 145cm OVEN ON GALVANISED STAND**

ISOMETRIC VIEW

SCALE 1:25

|      |                                             |         |          | DRN:   | N.S.       |  |
|------|---------------------------------------------|---------|----------|--------|------------|--|
|      |                                             |         |          | DATE:  | 19/03/2020 |  |
| Α    | NEW ISSUE.                                  | N.S.    | 25/03/20 |        |            |  |
| REV. | MODIFICATION                                | BY      | DATE     | SCALE: |            |  |
|      | S DRAWING HAS BEEN C.A.D. GENERATED. ANY    | FINISH: |          |        |            |  |
| MUS. | T BE NOTIFIED TO THE DRAWING OFFICE TO UPDA |         |          |        |            |  |

| <u>4</u> L | <sub>title:</sub><br>145 Extra large dven on stand g.a. |       |       |      |             |       |      |  |
|------------|---------------------------------------------------------|-------|-------|------|-------------|-------|------|--|
| ]]         | 145                                                     | EXTRA | LARGE | DVEN | $\square N$ | STAND | G.A. |  |